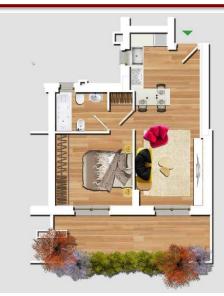

## TWO ROOM APARTMENTS TYPES for holiday rent

GREEN apartment https://book.cleanbnb.house/roma/fontelaurentina-green-apartment

YELLOW apartment https://book.cleanbnb.house/roma/fontelaurentina-yellow-apartment