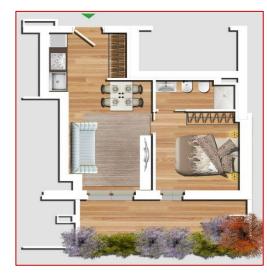

## TWO ROOM APARTMENTS TYPES for ordinary rent

#### a) 40 square meters

Entrance hall, living room with kitchenette, hallway, main bedroom and a bathroom with a window. Corner terrace of 12 square meters.

Monthly rent 690€ Condominium charges 55€

**b) 41 square meters** Entrance hall, living room with kitchenette, hallway, main bedroom and a bathroom with a window. Corner terrace of 12 square meters.