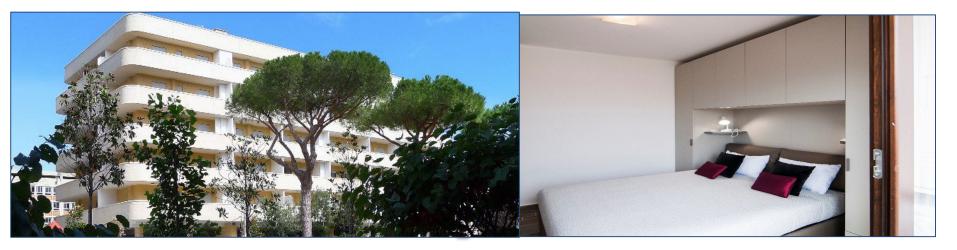

#### **TYPES OF ACCOMMODATION**

A wide variety of furnished two-room apartments in a recently built condominium, with spacious balconies and garage.

## Apartment FURNISHINGS

| Living                                                                                                                                                                                                                                                                                                                                                                                                     | <ul> <li>✓ Table with four chairs</li> <li>✓ Living with open compartments and TV cabinet</li> <li>✓ 2 seater sofa bed with integrated network and mattress</li> </ul>  | Custom kitchen with:<br>✓ Hob<br>✓ Cooker hood<br>✓ Oven<br>✓ Fridge<br>✓ Freezer                     |
|------------------------------------------------------------------------------------------------------------------------------------------------------------------------------------------------------------------------------------------------------------------------------------------------------------------------------------------------------------------------------------------------------------|-------------------------------------------------------------------------------------------------------------------------------------------------------------------------|-------------------------------------------------------------------------------------------------------|
| Bedroom                                                                                                                                                                                                                                                                                                                                                                                                    | <ul> <li>✓ Wardrobe with four doors</li> <li>✓ Chest of drawers with three drawers</li> <li>✓ Night table</li> <li>✓ Coffered bed, wooden slats and mattress</li> </ul> | Bathroom with bathtub and<br>bidet<br>✓ Washing machine in a<br>special compartment on<br>the balcony |
| PLUS options       > Living- Kitchen divider: it is possible to replace the living room with open compartments with a chest of drawers and a wardrobe with one door or with two drawers, as well as separate the kitchen corner from the living room with a movable panel         > Single beds: it is possible to replace the double bed with chest of drawers with two single beds with chest of drawers |                                                                                                                                                                         |                                                                                                       |