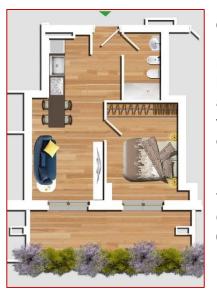

## TWO ROOM APARTMENTS TYPES for ordinary rent

#### c) 43 square meters

Entrance hall, living room with kitchenette, hallway, main bedroom and a bathroom with a window. Corner terrace of 13 square meters.

Monthly rent 710€ Condominium charges 60€