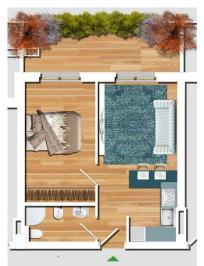

## TWO ROOM APARTMENTS TYPES for ordinary rent

#### a) 40 square meters

Entrance hall, living room with kitchenette, hallway, main bedroom and a bathroom with a window. Corner terrace of 12 square meters.

Monthly rent 690€ Condominium charges 55€

**b) 41 square meters** Entrance hall, living room with kitchenette, hallway, main bedroom and a bathroom with a window. Corner terrace of 12 square meters.

Monthly rent 700€ Condominium charges 60€

#### c) 43 square meters

Entrance hall, living room with kitchenette, hallway, main bedroom and a bathroom with a window. Corner terrace of 13 square meters.

Monthly rent 710€ Condominium charges 60€