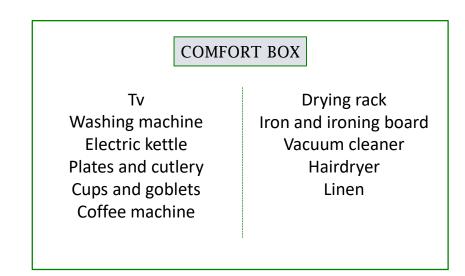

The all inclusive package includes:

- Utilities (connection and consumption)
- WiFi (connection and consumption)
- Air Conditioning (1 split)
- Table and chairs for relaxing outdoors
- COMFORT BOX
- Cleaning service (for a fee)