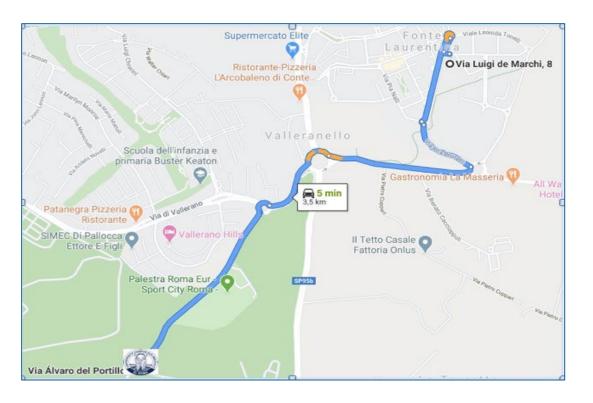

## FONTE LAURENTINA district: location, public transport and mobility

The apartments are situated in the FONTE LAURENTINA district, <u>3,5</u> <u>km away (5 minutes by car) from</u> CAMPUS BIO MEDICO that can be reached by: