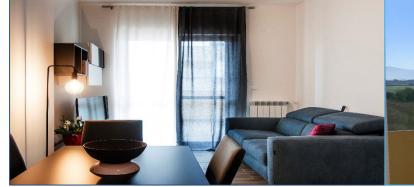

## Apartment FURNISHINGS

| Living                                                                                                                                                                                                                                                                                                                                                                                                     | <ul> <li>✓ Table with four chairs</li> <li>✓ Living with open compartments and TV cabinet</li> <li>✓ 2 seater sofa bed with integrated network and mattress</li> </ul>  | Custom kitchen with:<br>✓ Hob<br>✓ Cooker hood<br>✓ Oven<br>✓ Fridge<br>✓ Freezer                     |
|------------------------------------------------------------------------------------------------------------------------------------------------------------------------------------------------------------------------------------------------------------------------------------------------------------------------------------------------------------------------------------------------------------|-------------------------------------------------------------------------------------------------------------------------------------------------------------------------|-------------------------------------------------------------------------------------------------------|
| Bedroom                                                                                                                                                                                                                                                                                                                                                                                                    | <ul> <li>✓ Wardrobe with four doors</li> <li>✓ Chest of drawers with three drawers</li> <li>✓ Night table</li> <li>✓ Coffered bed, wooden slats and mattress</li> </ul> | Bathroom with bathtub and<br>bidet<br>✓ Washing machine in a<br>special compartment on<br>the balcony |
| PLUS options       > Living- Kitchen divider: it is possible to replace the living room with open compartments with a chest of drawers and a wardrobe with one door or with two drawers, as well as separate the kitchen corner from the living room with a movable panel         > Single beds: it is possible to replace the double bed with chest of drawers with two single beds with chest of drawers |                                                                                                                                                                         |                                                                                                       |