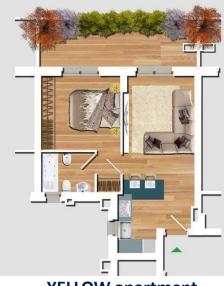

## TWO ROOM APARTMENTS TYPES for holiday rent

GREEN apartment https://book.cleanbnb.house/roma/fontelaurentina-green-apartment

YELLOW apartment https://book.cleanbnb.house/roma/fontelaurentina-yellow-apartment