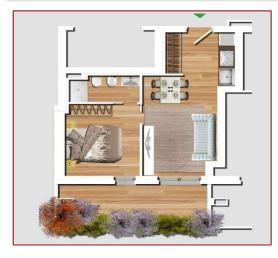

## TWO ROOM APARTMENTS TYPES for ordinary rent

#### a) 40 square meters

Entrance hall, living room with kitchenette, hallway, main bedroom and a bathroom with a window. Corner terrace of 12 square meters.

Monthly rent 690€ Condominium charges 55€

**b) 41 square meters** Entrance hall, living room with kitchenette, hallway, main bedroom and a bathroom with a window. Corner terrace of 12 square meters.