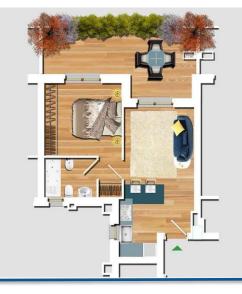

GREY apartment https://book.cleanbnb.house/roma/fontelaurentina-grey-apartment

RED apartment https://book.cleanbnb.house/roma/fontelaurentina-red-apartment

BLU apartment

https://book.cleanbnb.house/roma/fontelaurentina-blu-apartment